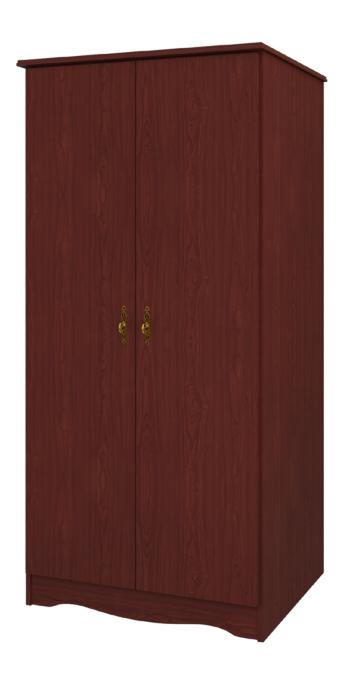

## beaufort

Double Wardrobe No Drawers, 2 Doors

## beaufort Double Wardrobe No Drawers, 2 Doors

Kwalu's Beaufort Collection delivers a traditional casegood to senior living environments. The gently radiused corners, overlay door and drawer design and OG edging contribute to a sense of refinement and classic elegance your residents will appreciate.

Model: BEWR02 34.5W 23.75D 71H