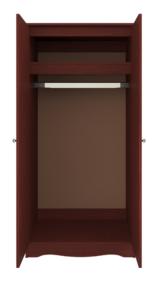

**Clothes Rod** 

Standard clothing rod ADA height of 48" from the floor.

Hardware

Choose from dozens of hardware styles, including ADA compliant options.

Other Wardrobe Styles

Beaufort wardrobes include a number of Single and Double styles.