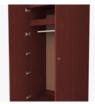

## Features

**Durable Finish** 

Kwalu's proprietary finish doesn't have any of the drawbacks of wood. The finish is moisture impervious, easy to clean and maintenance-free.

**Door Hinges** 

100° self-closing, kitchengrade Blum® Euro Hinges may be attached at provide a smooth motion.

**Clothes Rod** 

Standard clothing rod ADA height of 48" from the floor.

Hardware

Choose from dozens of hardware styles, including ADA compliant options.

Other Wardrobe Styles

Beaufort wardrobes include a number of Single and Double styles.