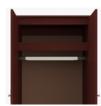

## beaufort

Double Wardrobe No Drawers, 2 Doors

## beaufort Double Wardrobe No Drawers, 2 Doors

Kwalu's Beaufort Collection delivers a traditional casegood to senior living environments. The gently radiused corners, overlay door and drawer design and OG edging contribute to a sense of refinement and classic elegance your residents will appreciate.

Model: BEWR02 34.5W 23.75D 71H